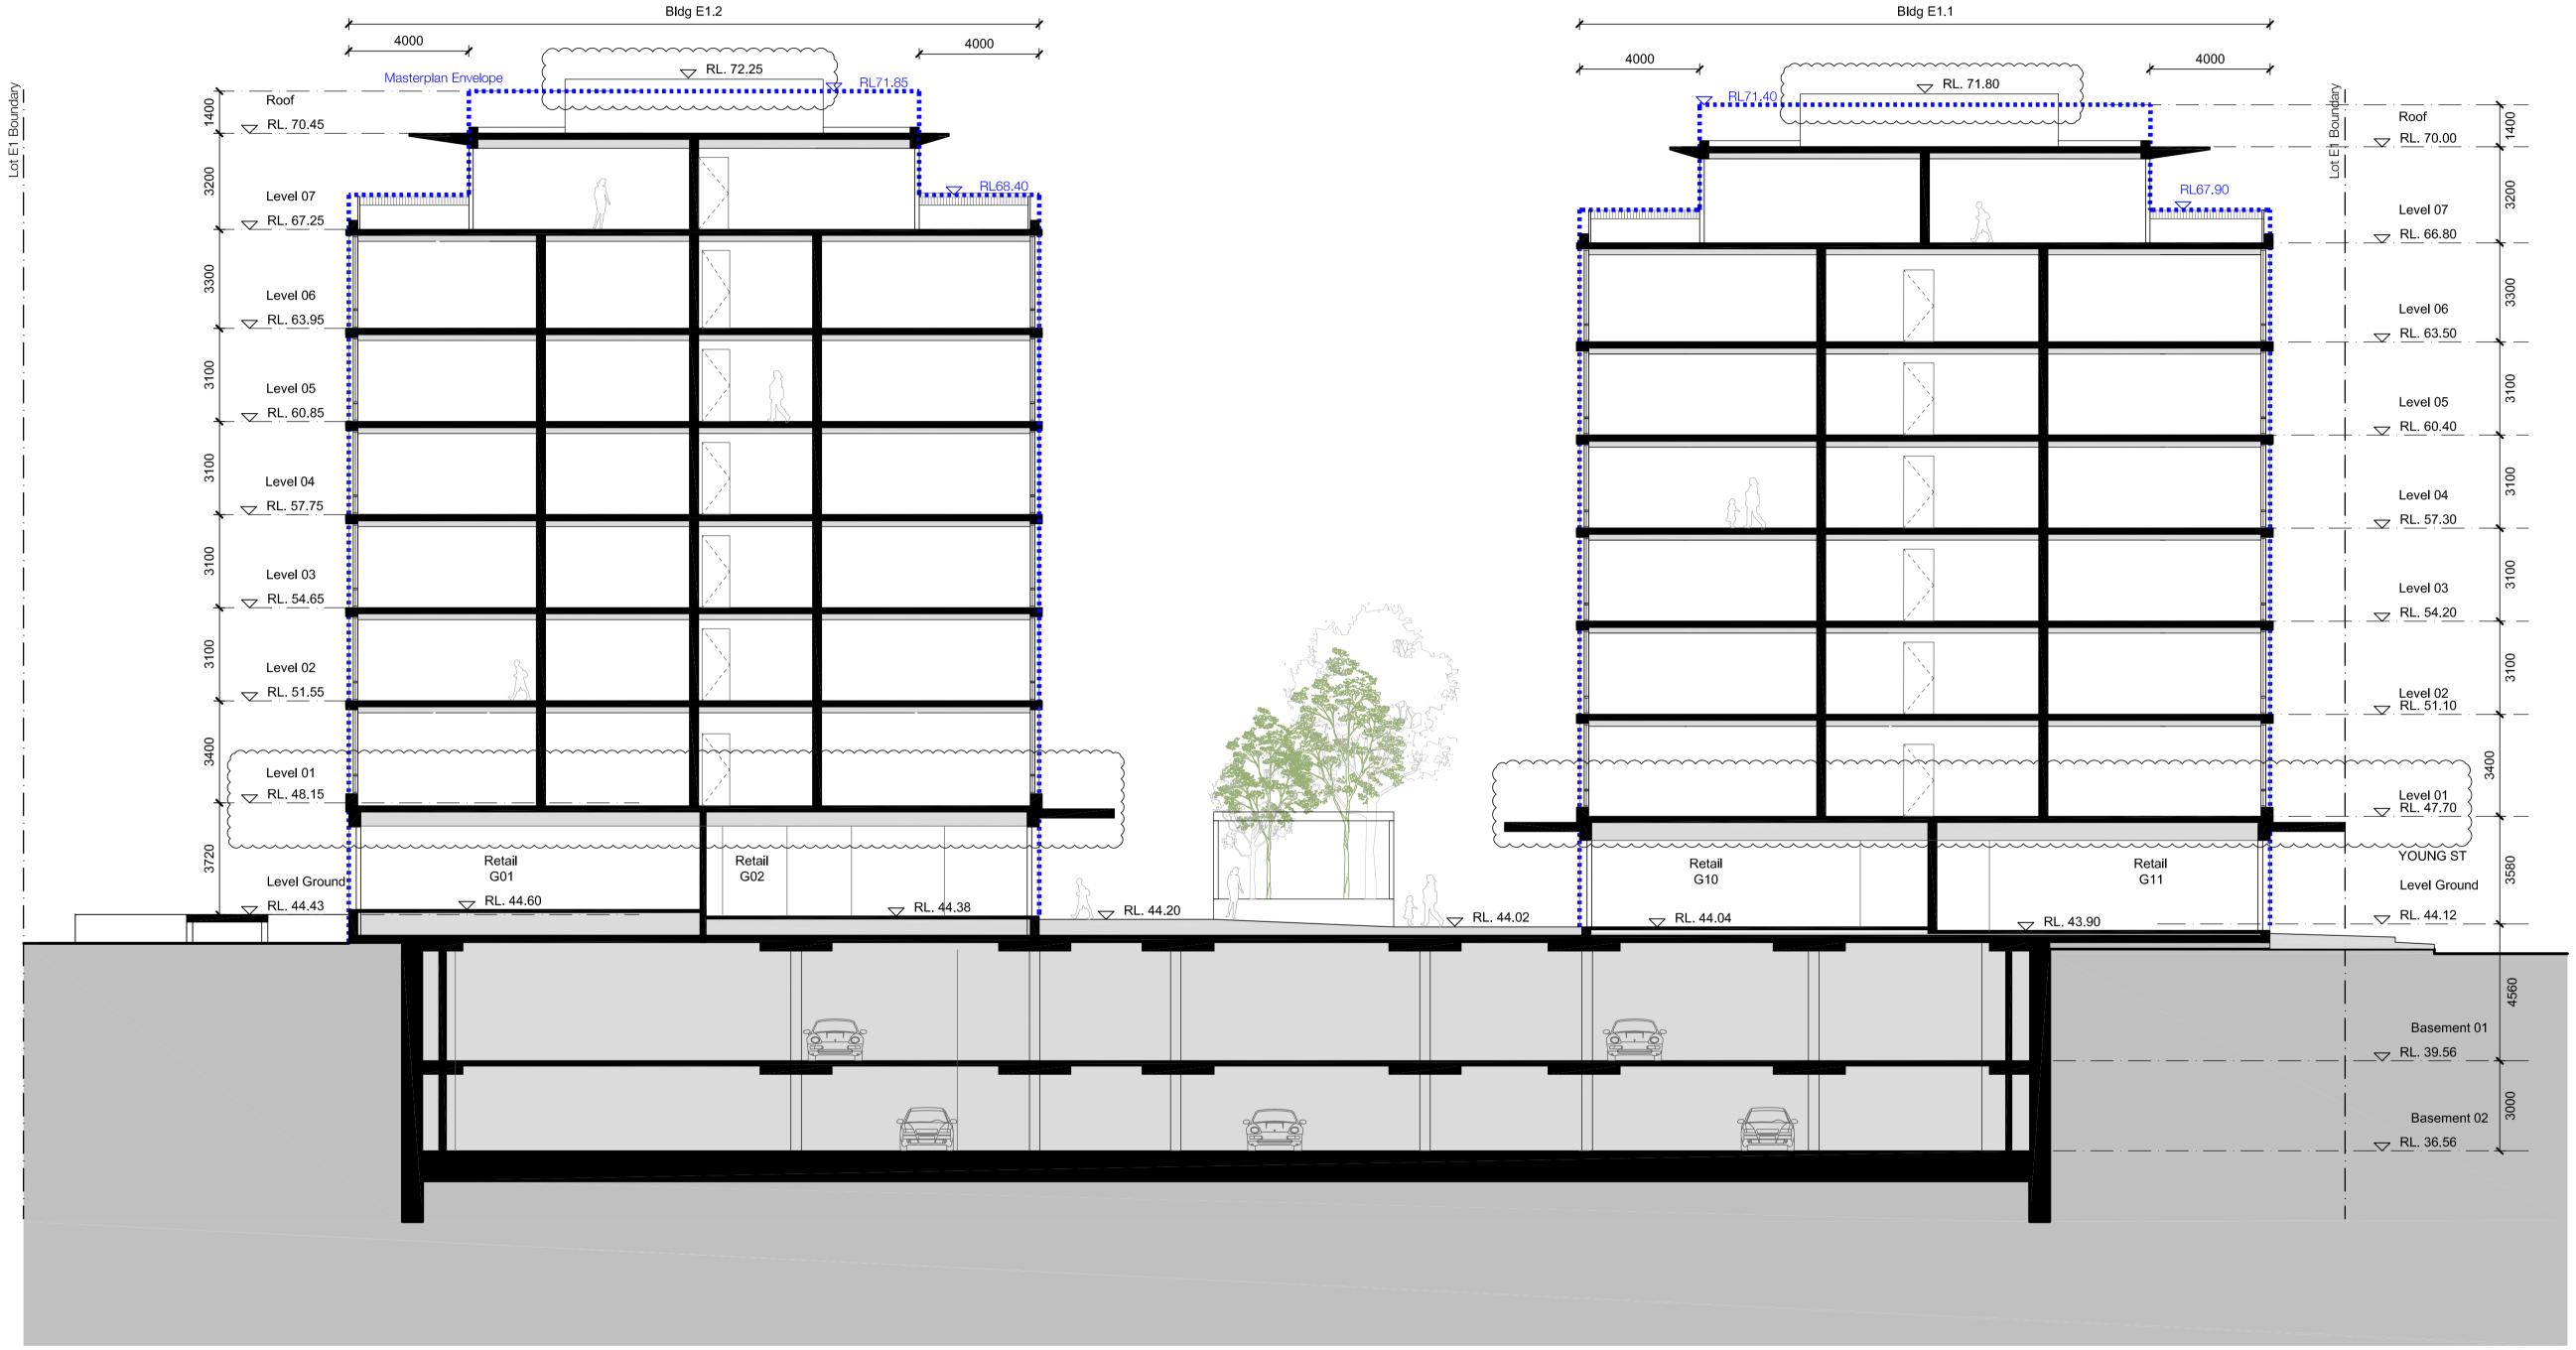

#### Lot E1, Newmarket Green Barker Street Randwick NSW

Section AA

| 1:125@A1,                          | 1:250@A3                                                          |                                                                                            |
|------------------------------------|-------------------------------------------------------------------|--------------------------------------------------------------------------------------------|
| CV                                 | Checked                                                           | CP                                                                                         |
| S11950.b                           |                                                                   |                                                                                            |
| DA Issue                           |                                                                   |                                                                                            |
| 31/10/2017                         | 10:41 AM                                                          |                                                                                            |
| S:\11900-11999\s1195<br>001[E].dwg | 0.b_cbus_e1\70_CAD\                                               | Plots\DA\DA.E1.08.                                                                         |
|                                    | [Revision]                                                        |                                                                                            |
|                                    | CV<br>S11950.b<br>DA Issue<br>31/10/2017<br>S:\11900-11999\s11950 | S11950.b  DA Issue  31/10/2017 10:41 AM  S:\11900-11999\s11950.b_cbus_e1\70_CAD\001[E].dwg |

DA.E1.08.001[E]

Section BB
E1.2 1:125

Check all dimensions and site conditions prior to commencement of any work, the purchase or ordering of any materials, fittings, plant, services or equipment and the preparation of shop drawings and/or the fabrication of any components.