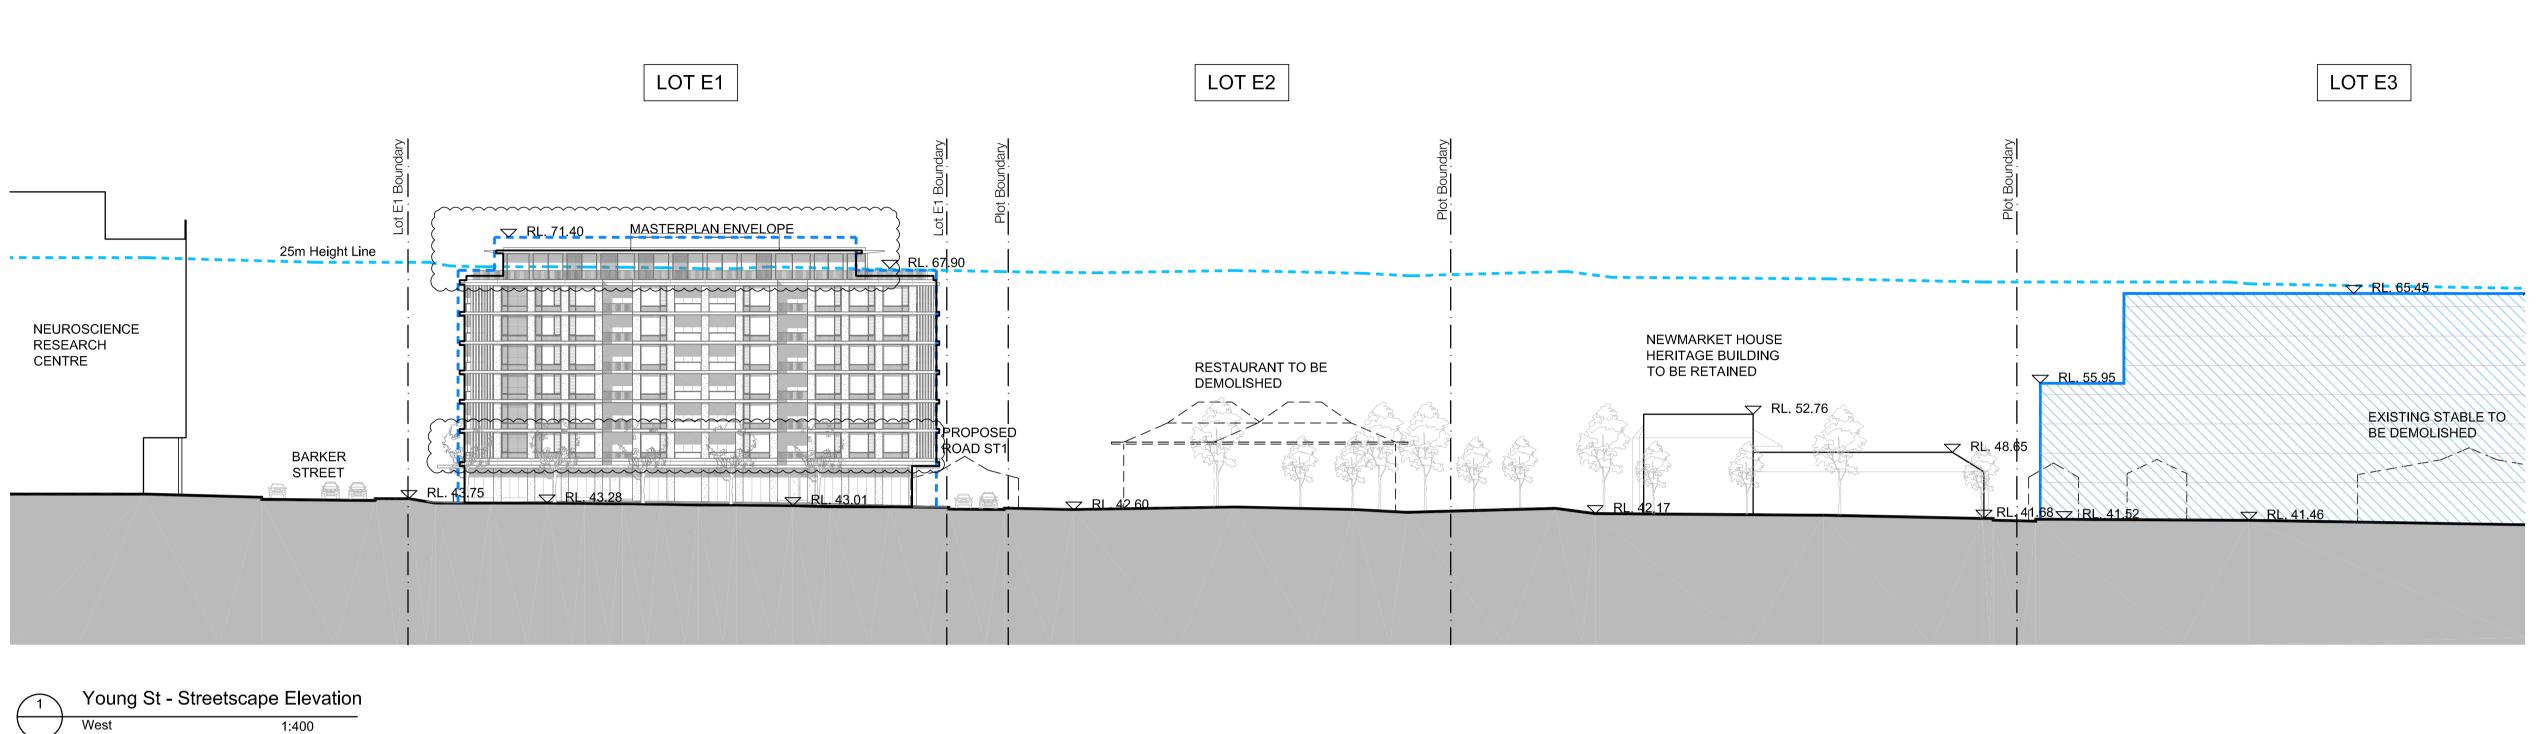

Streetscape

| Scale       | 1:400@A1, 1                           | :800@A3           |                   |
|-------------|---------------------------------------|-------------------|-------------------|
| Drawn       | CV                                    | Checked           | CP                |
| Project No. | S11950.b                              |                   |                   |
| Status      | DA Issue                              |                   |                   |
| Plot Date   | 31/10/2017 1                          | 0:41 AM           |                   |
| Plot File   | S:\11900-11999\s11950.b<br>010[D].dwg | o_cbus_e1\70_CAD\ | Plots\DA\DA.E1.07 |
| Drawing No. |                                       | [Revision]        |                   |

DA.E1.07.010[D]



LOT E1 LOT N1



Barker Street - Streetscape Elevation
North
1:400



Check all dimensions and site conditions prior to commencement of any work, the purchase or ordering of any materials, fittings, plant, services or equipment and the preparation of shop drawings and/or the fabrication of any components.

All drawings to be read in conjunction with all architectural documents and all other consultants documents.

Do not scale drawings - refer to figured dimensions only. Any discrepancies shall immediately be referred to the architect for clarification.

All drawings may not be reproduced or distributed without prior permission from the architect.

# SECTION 96 DEVELOPMENT APPLICATION DA/664/2016/A

Randwick City Council 12 April 2018 Records Received

| E | 30.10.17 | Section 96 issue