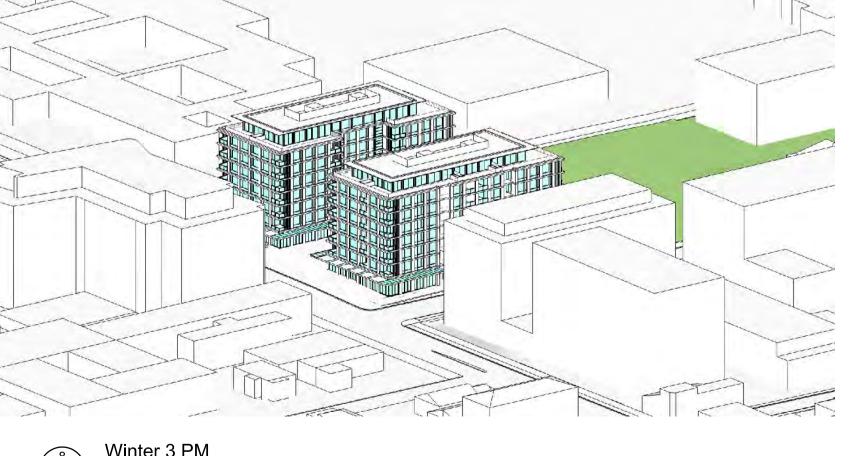

ter Solstice

| Scale       | NTS                                  |                  |                   |
|-------------|--------------------------------------|------------------|-------------------|
| Drawn       | CV                                   | Checked          | СР                |
| Project No. | S11950.b                             |                  |                   |
| Status      | DA Issue                             |                  |                   |
| Plot Date   | 31/10/2017 1                         | 0:46 AM          |                   |
| Plot File   | S:\11900-11999\s11950.<br>003[D].dwg | b_cbus_e1\70_CAD | \Plots\DA\DA.E1.0 |
| Drawing No. | [Revision]                           |                  |                   |







Winter 11 AM

Winter 2 PM