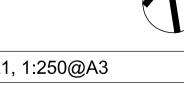

# Lot E1, Newmarket Green Barker Street Randwick NSW

Elevations East and South

| Scale       | 1:125@A                         | 1, 1:250@A3            |                  |
|-------------|---------------------------------|------------------------|------------------|
| Drawn       | CV                              | Checked                | CP               |
| Project No. | S11950.b                        |                        |                  |
| Status      | DA Issue                        |                        |                  |
| Plot Date   | 31/10/201                       | 7 10:41 AM             |                  |
| Plot File   | S:\11900-11999\s1<br>002[E].dwg | 1950.b_cbus_e1\70_CAD\ | Plots\DA\DA.E1.0 |
| Drawing No. |                                 | [Revision]             |                  |

DA.E1.07.002[E]

Retail Plaza - East Elevation 1:125

Retail Plaza - West Elevation 1:125

Check all dimensions and site conditions prior to commencement of any work, the purchase or ordering of any materials, fittings, plant, services or equipment and the preparation of shop drawings and/or the fabrication of any components.

#### MATERIAL LEGEND

**BP** Palisade Balustrade **BPa** Palisade Balustrade (L post)

**BG** Glass Balustrade

**CO** Precast Concrete

GB Colourback glazing (fire-rated wall behind) GC Clear Glazing(Fixed)

GO Operable Glazing

GL Louvred Glazing

**GW** Casement Window

LV Fixed vertical aluminium louvres MA Aluminium awnings

MC Bronze coloured cladding

MP Warm Grey coloured metal panelling

MC2 Perforated bronze coloured metal panelling