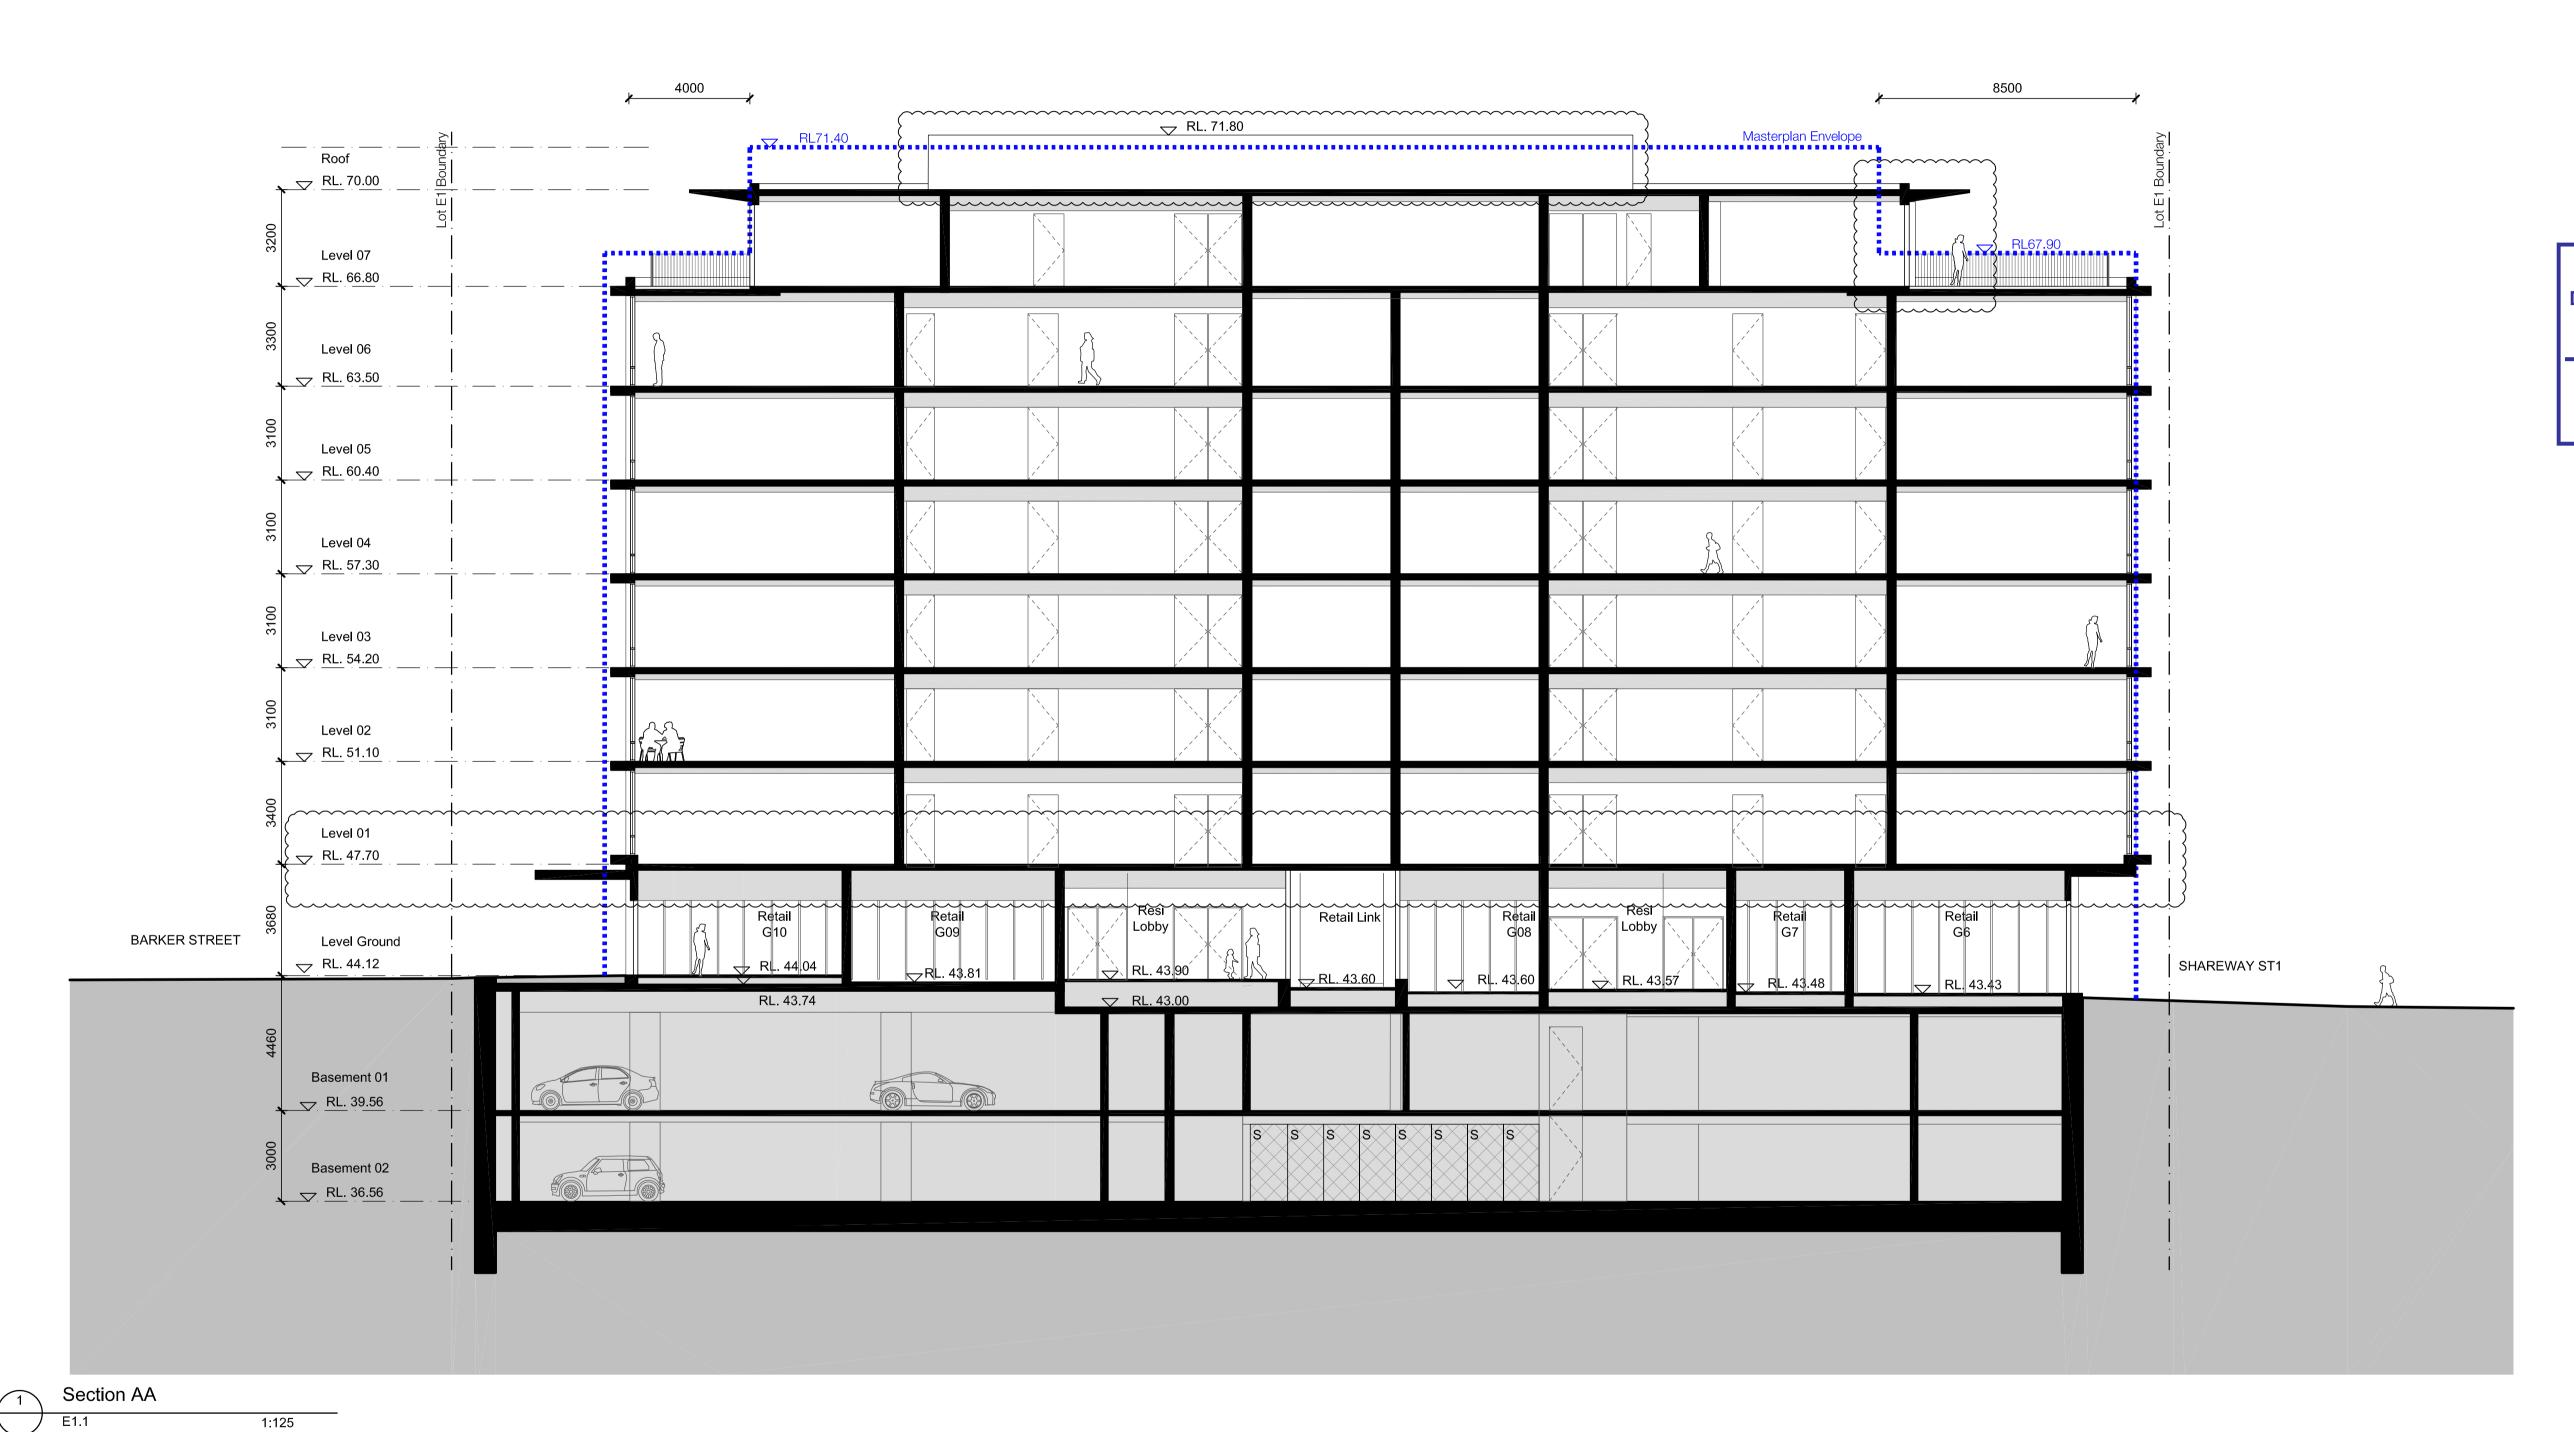

#### Lot E1, Newmarket Green Barker Street Randwick NSW

Section AA

| 1:125@A1,                          | 1:250@A3                                                          |                                                                                            |
|------------------------------------|-------------------------------------------------------------------|--------------------------------------------------------------------------------------------|
| CV                                 | Checked                                                           | CP                                                                                         |
| S11950.b                           |                                                                   |                                                                                            |
| DA Issue                           |                                                                   |                                                                                            |
| 31/10/2017                         | 10:41 AM                                                          |                                                                                            |
| S:\11900-11999\s1195<br>001[E].dwg | 0.b_cbus_e1\70_CAD\                                               | Plots\DA\DA.E1.08.                                                                         |
|                                    | [Revision]                                                        |                                                                                            |
|                                    | CV<br>S11950.b<br>DA Issue<br>31/10/2017<br>S:\11900-11999\s11950 | S11950.b  DA Issue  31/10/2017 10:41 AM  S:\11900-11999\s11950.b_cbus_e1\70_CAD\001[E].dwg |

DA.E1.08.001[E]

Section BB
E1.2 1:125

Check all dimensions and site conditions prior to commencement of any work, the purchase or ordering of any materials, fittings, plant, services or equipment and the preparation of shop drawings and/or the fabrication of any components.