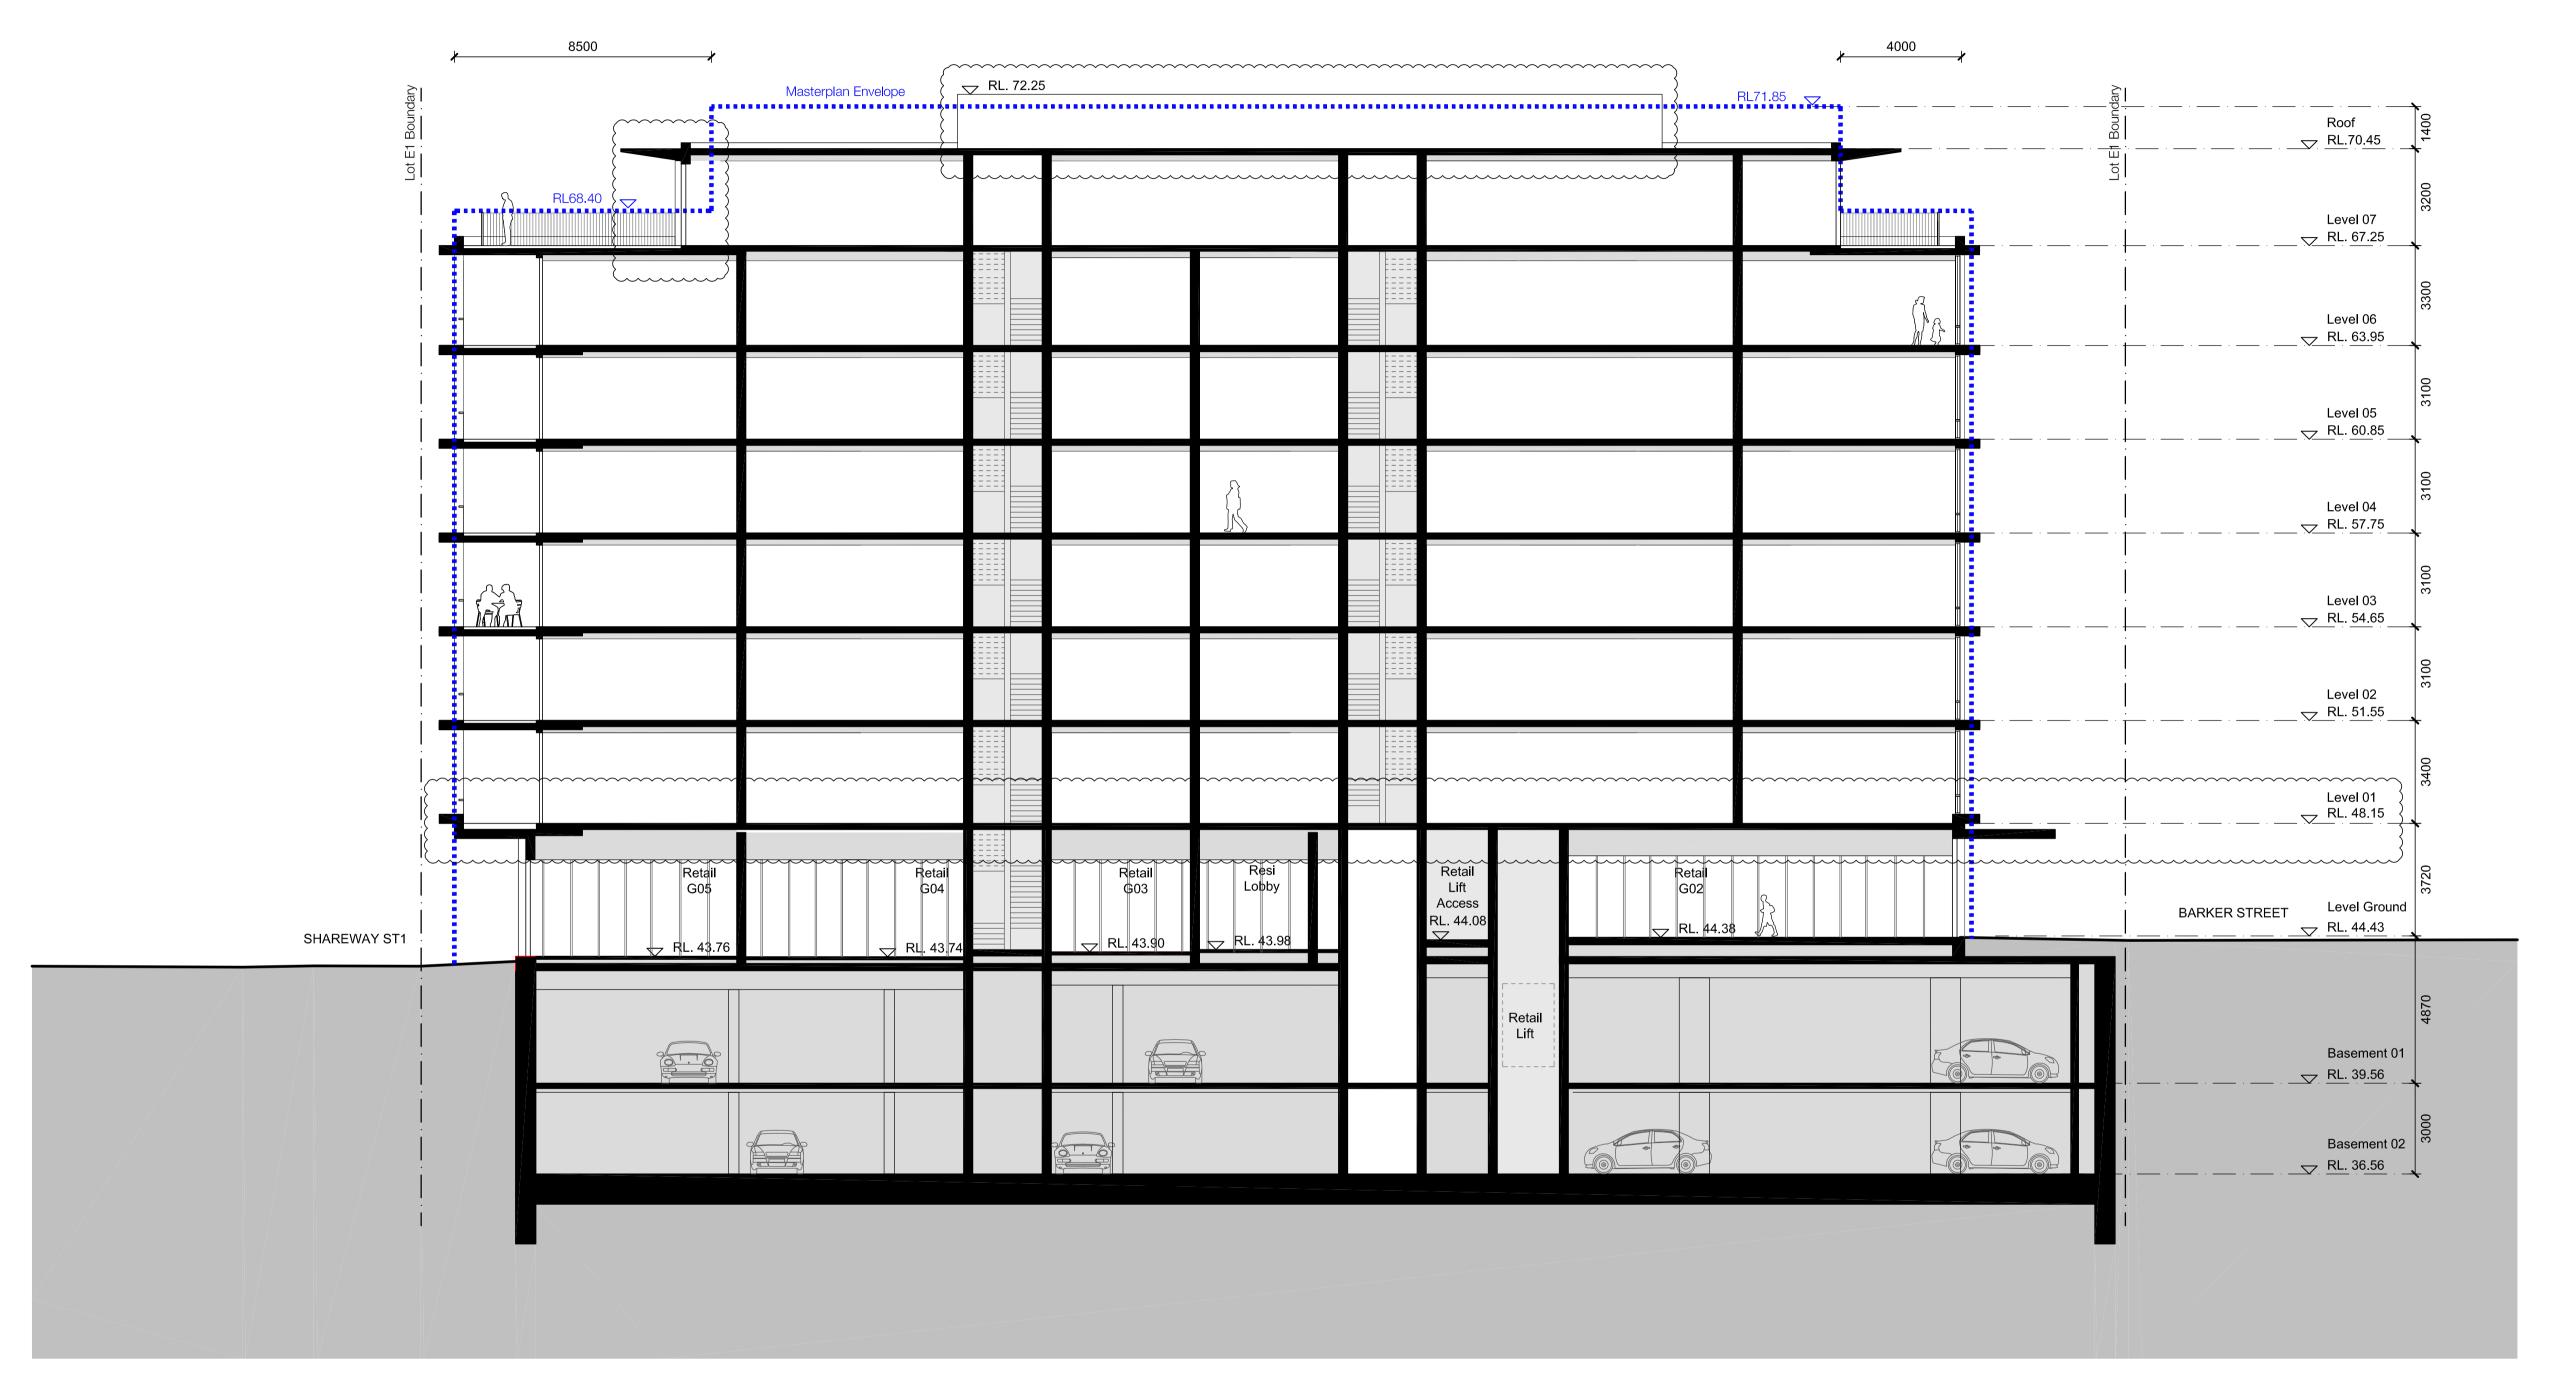

#### Lot E1, Newmarket Green Barker Street Randwick NSW

Section BB

| Scale       |                                     |                                 |      |
|-------------|-------------------------------------|---------------------------------|------|
| Scale       | 1:125@A1, <i>1</i>                  | I:250@A3                        |      |
| Drawn       | CV                                  | Checked CP                      |      |
| Project No. | S11950.b                            |                                 |      |
| Status      | DA Issue                            |                                 |      |
| Plot Date   | 31/10/2017 1                        | 0:41 AM                         |      |
| Plot File   | S:\11900-11999\s11950<br>002[E].dwg | b_cbus_e1\70_CAD\Plots\DA\DA.E1 | .08. |
| Drawing No. |                                     | [Revision]                      |      |

DA.E1.08.002[E]

Do not scale drawings - refer to figured dimensions only. Any discrepancies shall immediately be referred to the architect for clarification. All drawings may not be reproduced or distributed without prior permission from the