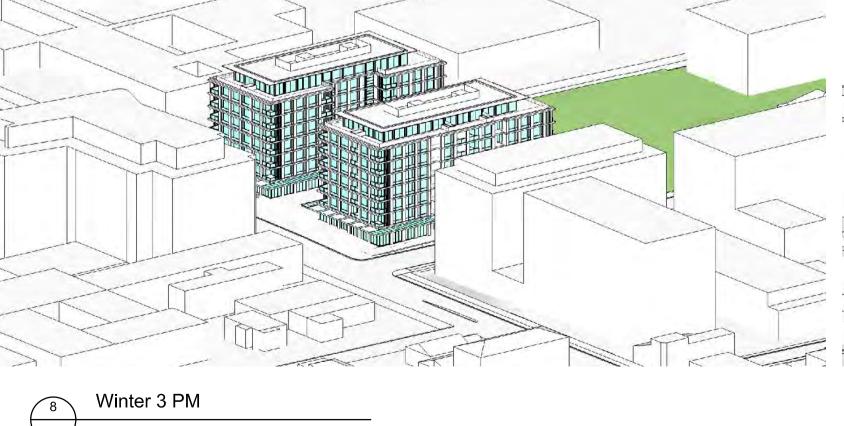

r Solstice

| Scale       | NTS                                  |                  |                   |
|-------------|--------------------------------------|------------------|-------------------|
| Drawn       | CV                                   | Checked          | СР                |
| Project No. | S11950.b                             |                  |                   |
| Status      | DA Issue                             |                  |                   |
| Plot Date   | 31/10/2017 1                         | 0:46 AM          |                   |
| Plot File   | S:\11900-11999\s11950.<br>003[D].dwg | b_cbus_e1\70_CAD | \Plots\DA\DA.E1.0 |
| Drawing No. | [Revision]                           |                  |                   |







Winter 11 AM

Winter 2 PM