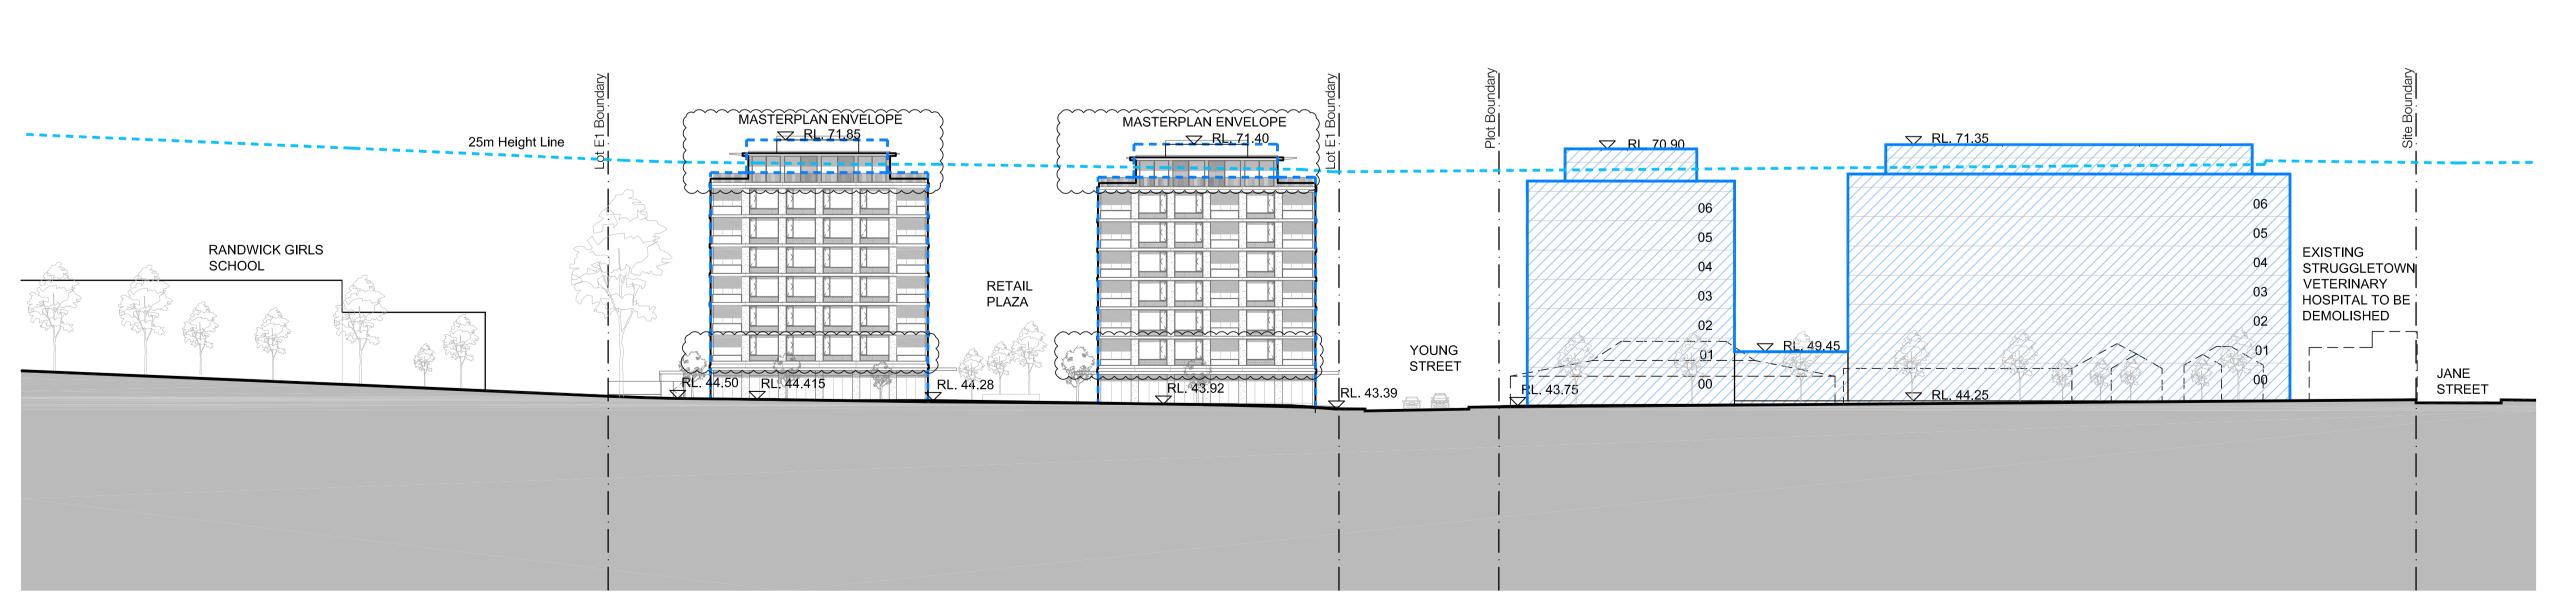

DA.E1.07.010[D]

LOT E1 LOT N1

Barker Street - Streetscape Elevation
North
1:400

Check all dimensions and site conditions prior to commencement of any work, the purchase or ordering of any materials, fittings, plant, services or equipment and the preparation of shop drawings and/or the fabrication of any components.