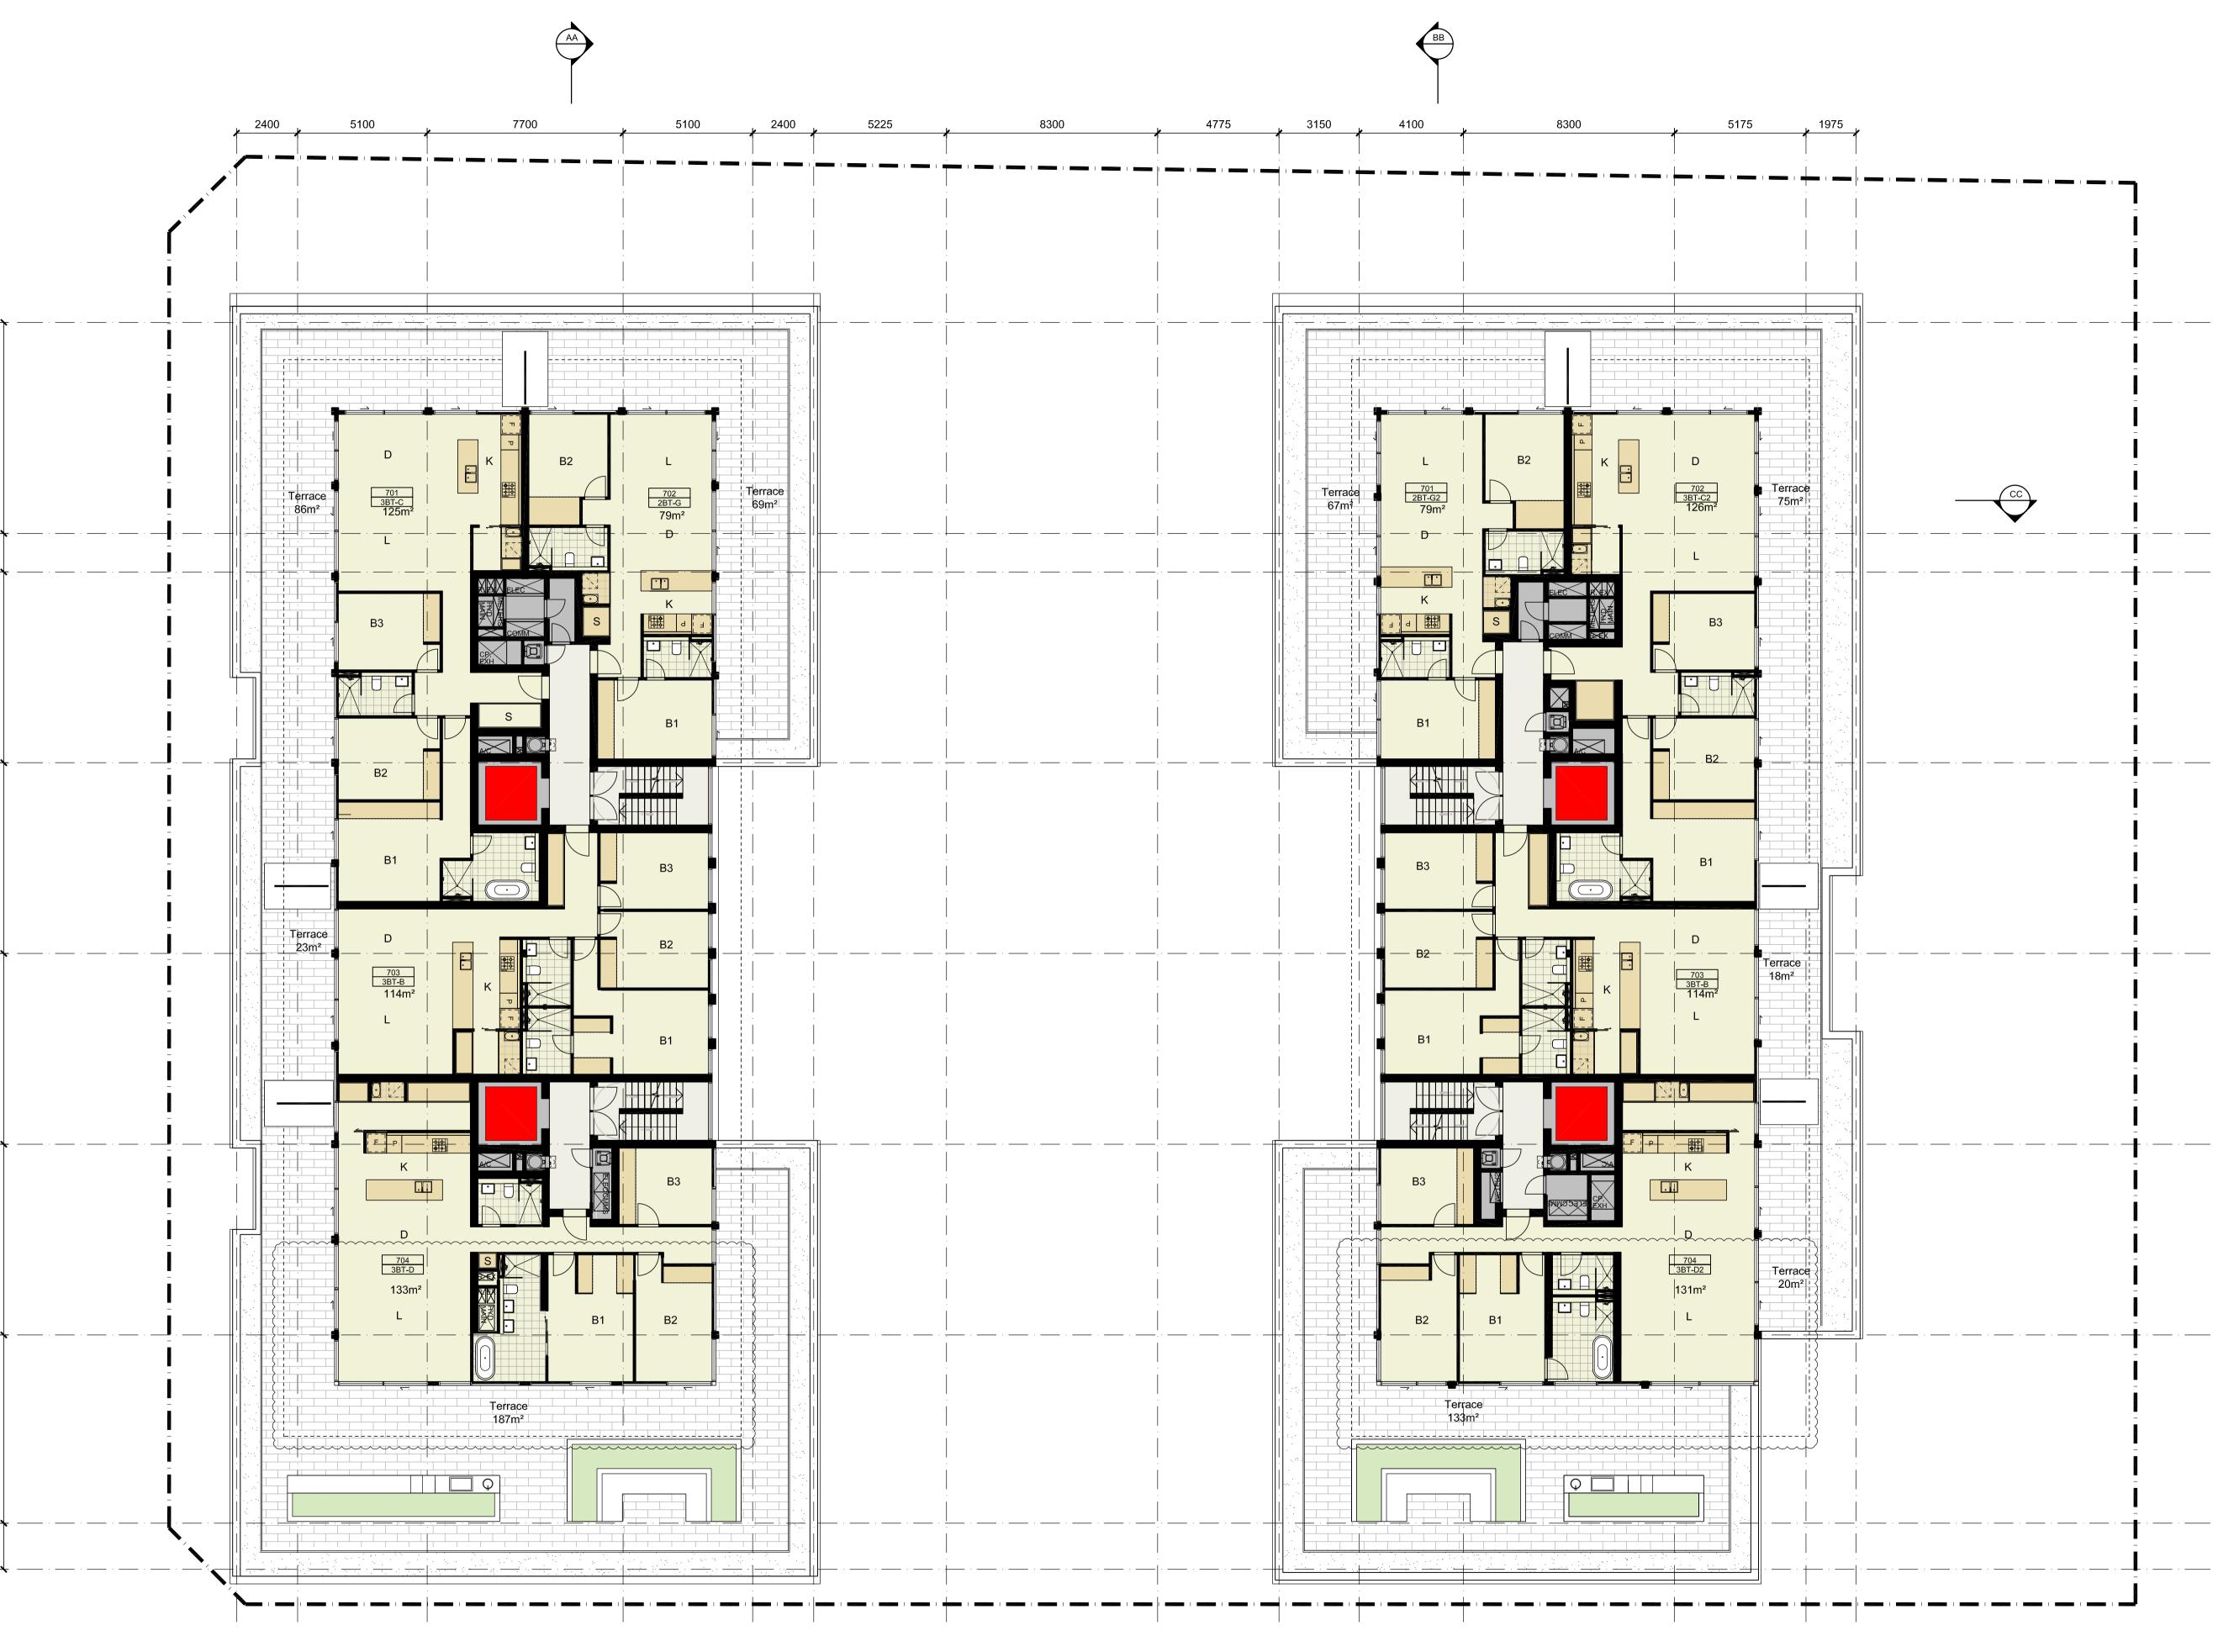

# Lot E1, Newmarket Green Barker Street Randwick NSW

Key Plan Level 7

| Scale       | 1:125@A1,                          | 1:250@A3             |                   |
|-------------|------------------------------------|----------------------|-------------------|
| Drawn       | CV                                 | Checked              | CP                |
| Project No. | S11950.b                           |                      |                   |
| Status      | DA Issue                           |                      |                   |
| Plot Date   | 31/10/2017                         | 10:46 AM             |                   |
| Plot File   | S:\11900-11999\s1199<br>107[D].dwg | 50.b_cbus_e1\70_CAD\ | Plots\DA\DA.E1.02 |
| Drawing No. |                                    | [Revision]           |                   |