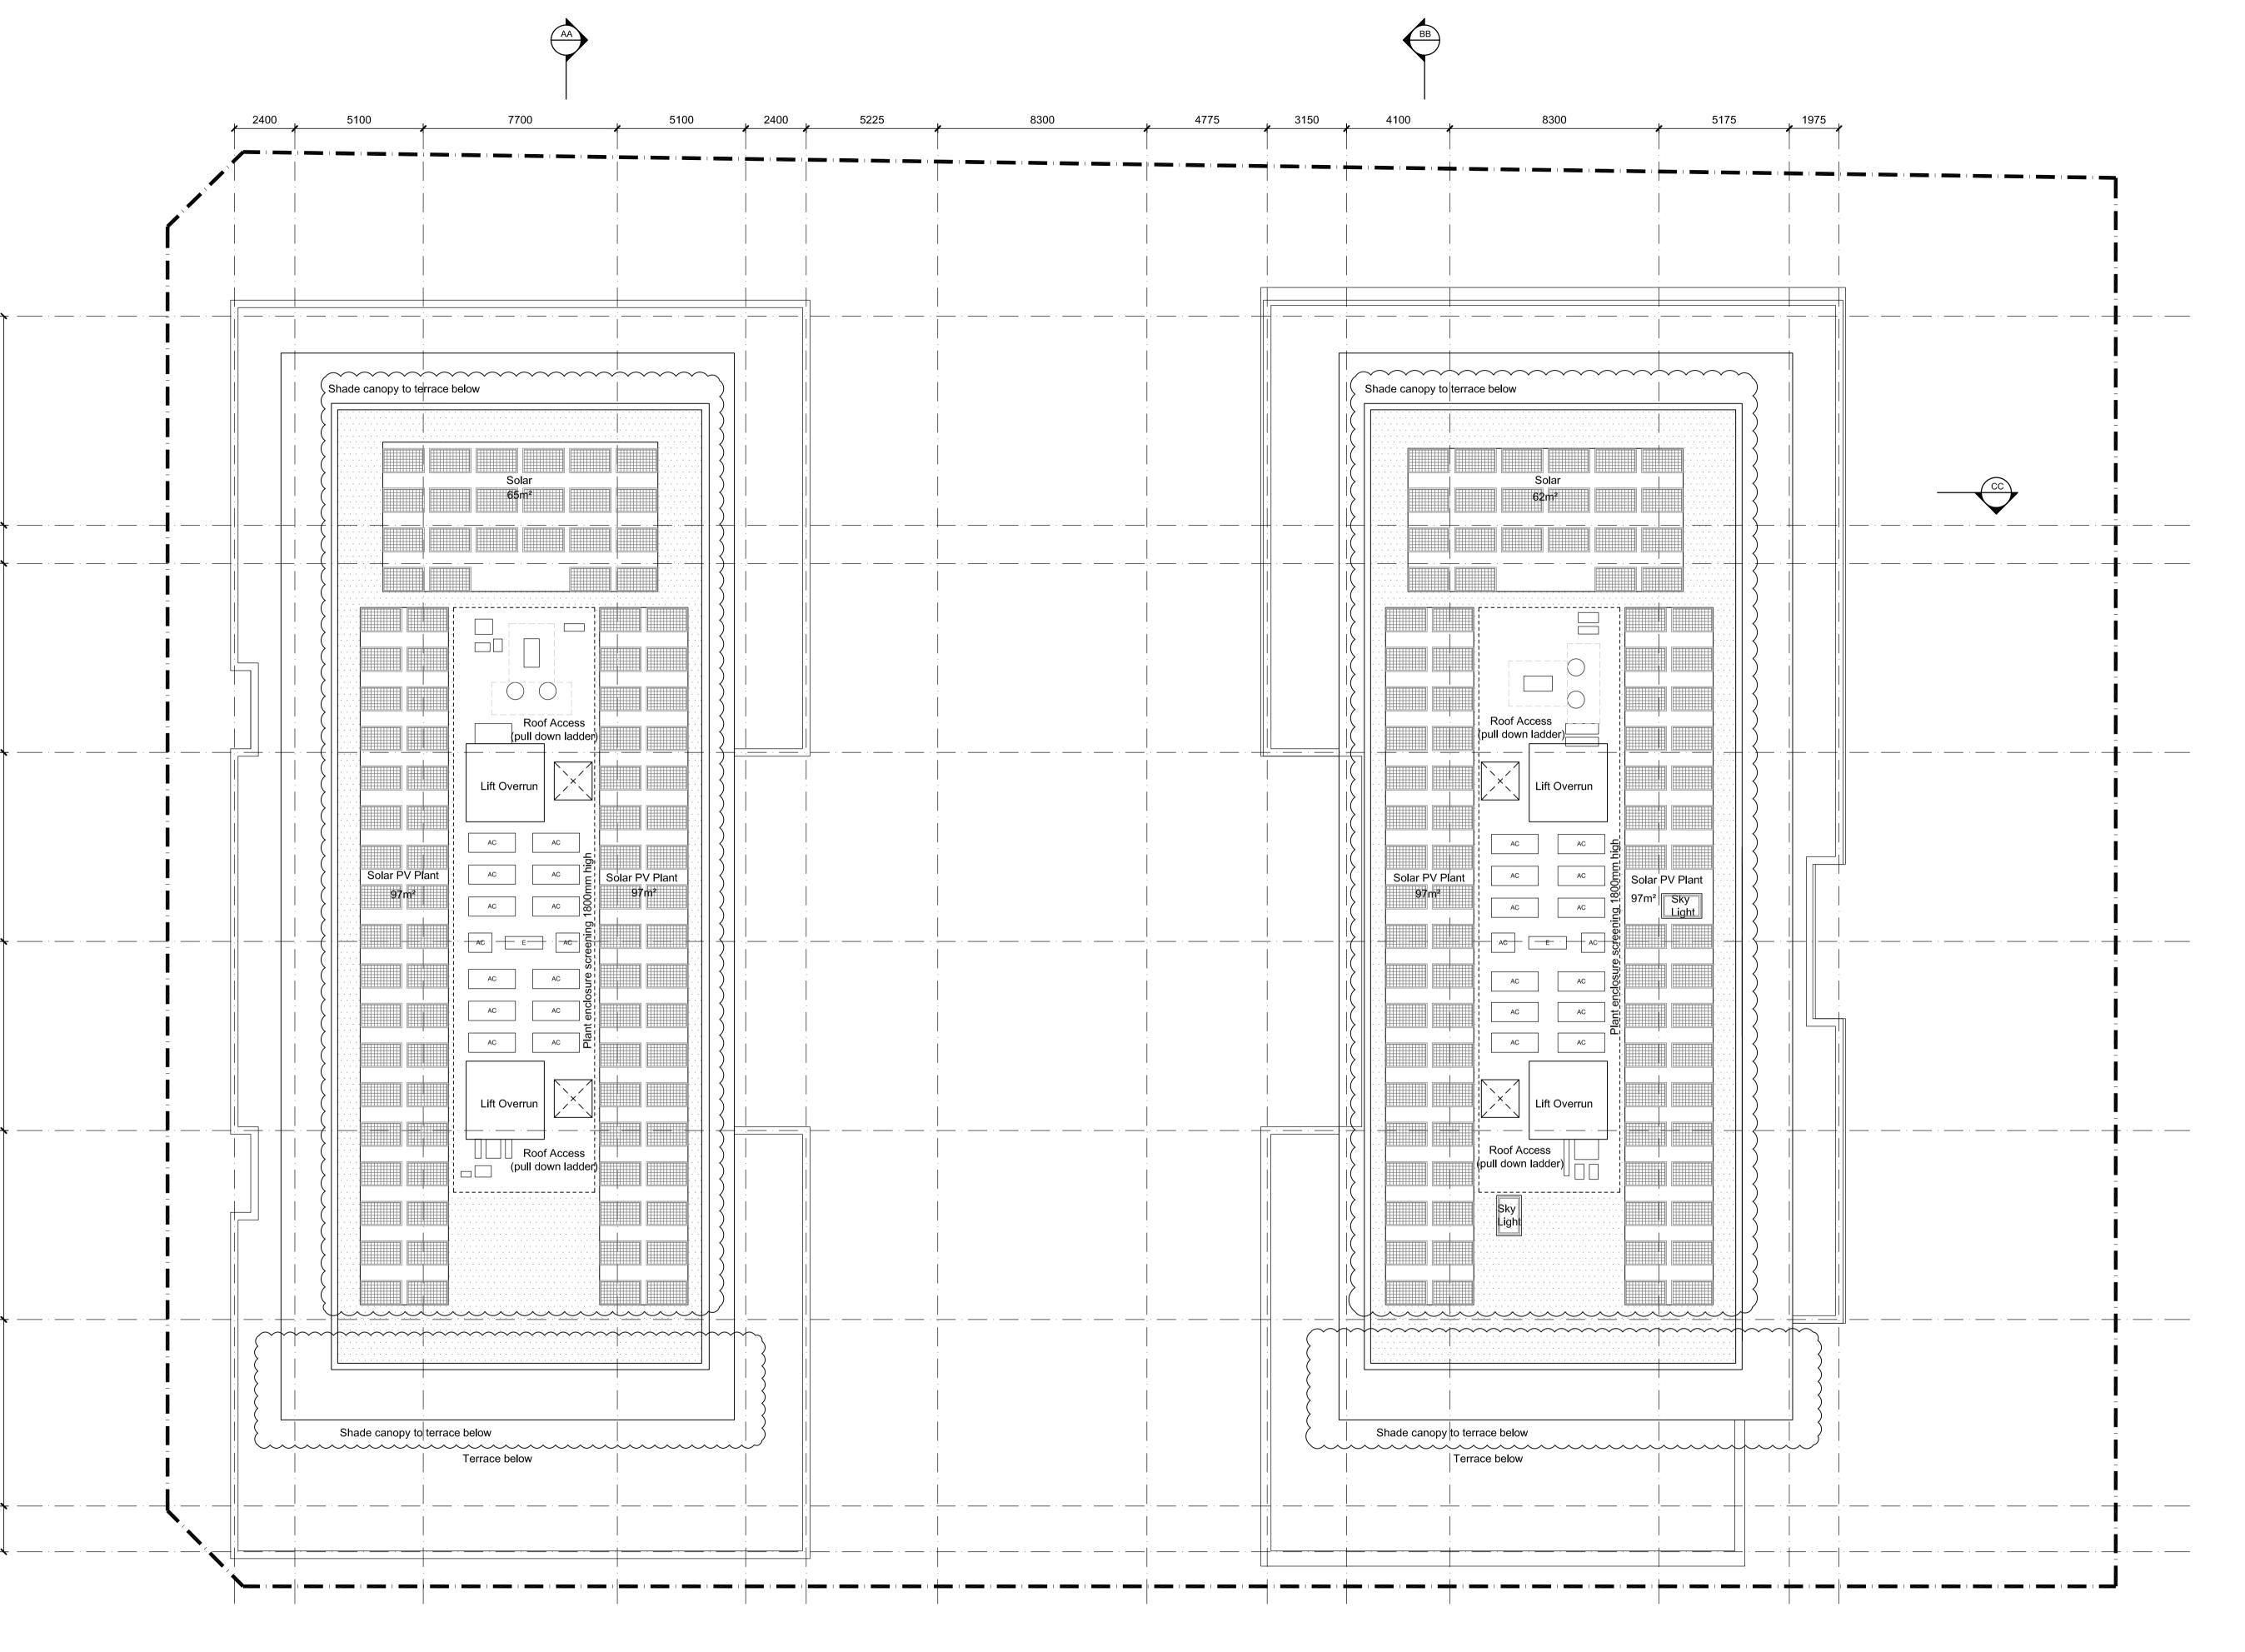

# Lot E1, Newmarket Green Barker Street Randwick NSW

Key Plan Roof Plan

| Scale       | 1:125@A1,                          | 1:250@A3             |                   |
|-------------|------------------------------------|----------------------|-------------------|
| Drawn       | CV                                 | Checked              | CP                |
| Project No. | S11950.b                           |                      |                   |
| Status      | DA Issue                           |                      |                   |
| Plot Date   | 31/10/2017                         | 10:41 AM             |                   |
| Plot File   | S:\11900-11999\s119:<br>108[D].dwg | 50.b_cbus_e1\70_CAD\ | Plots\DA\DA.E1.02 |
| Drawing No. |                                    | [Revision]           |                   |