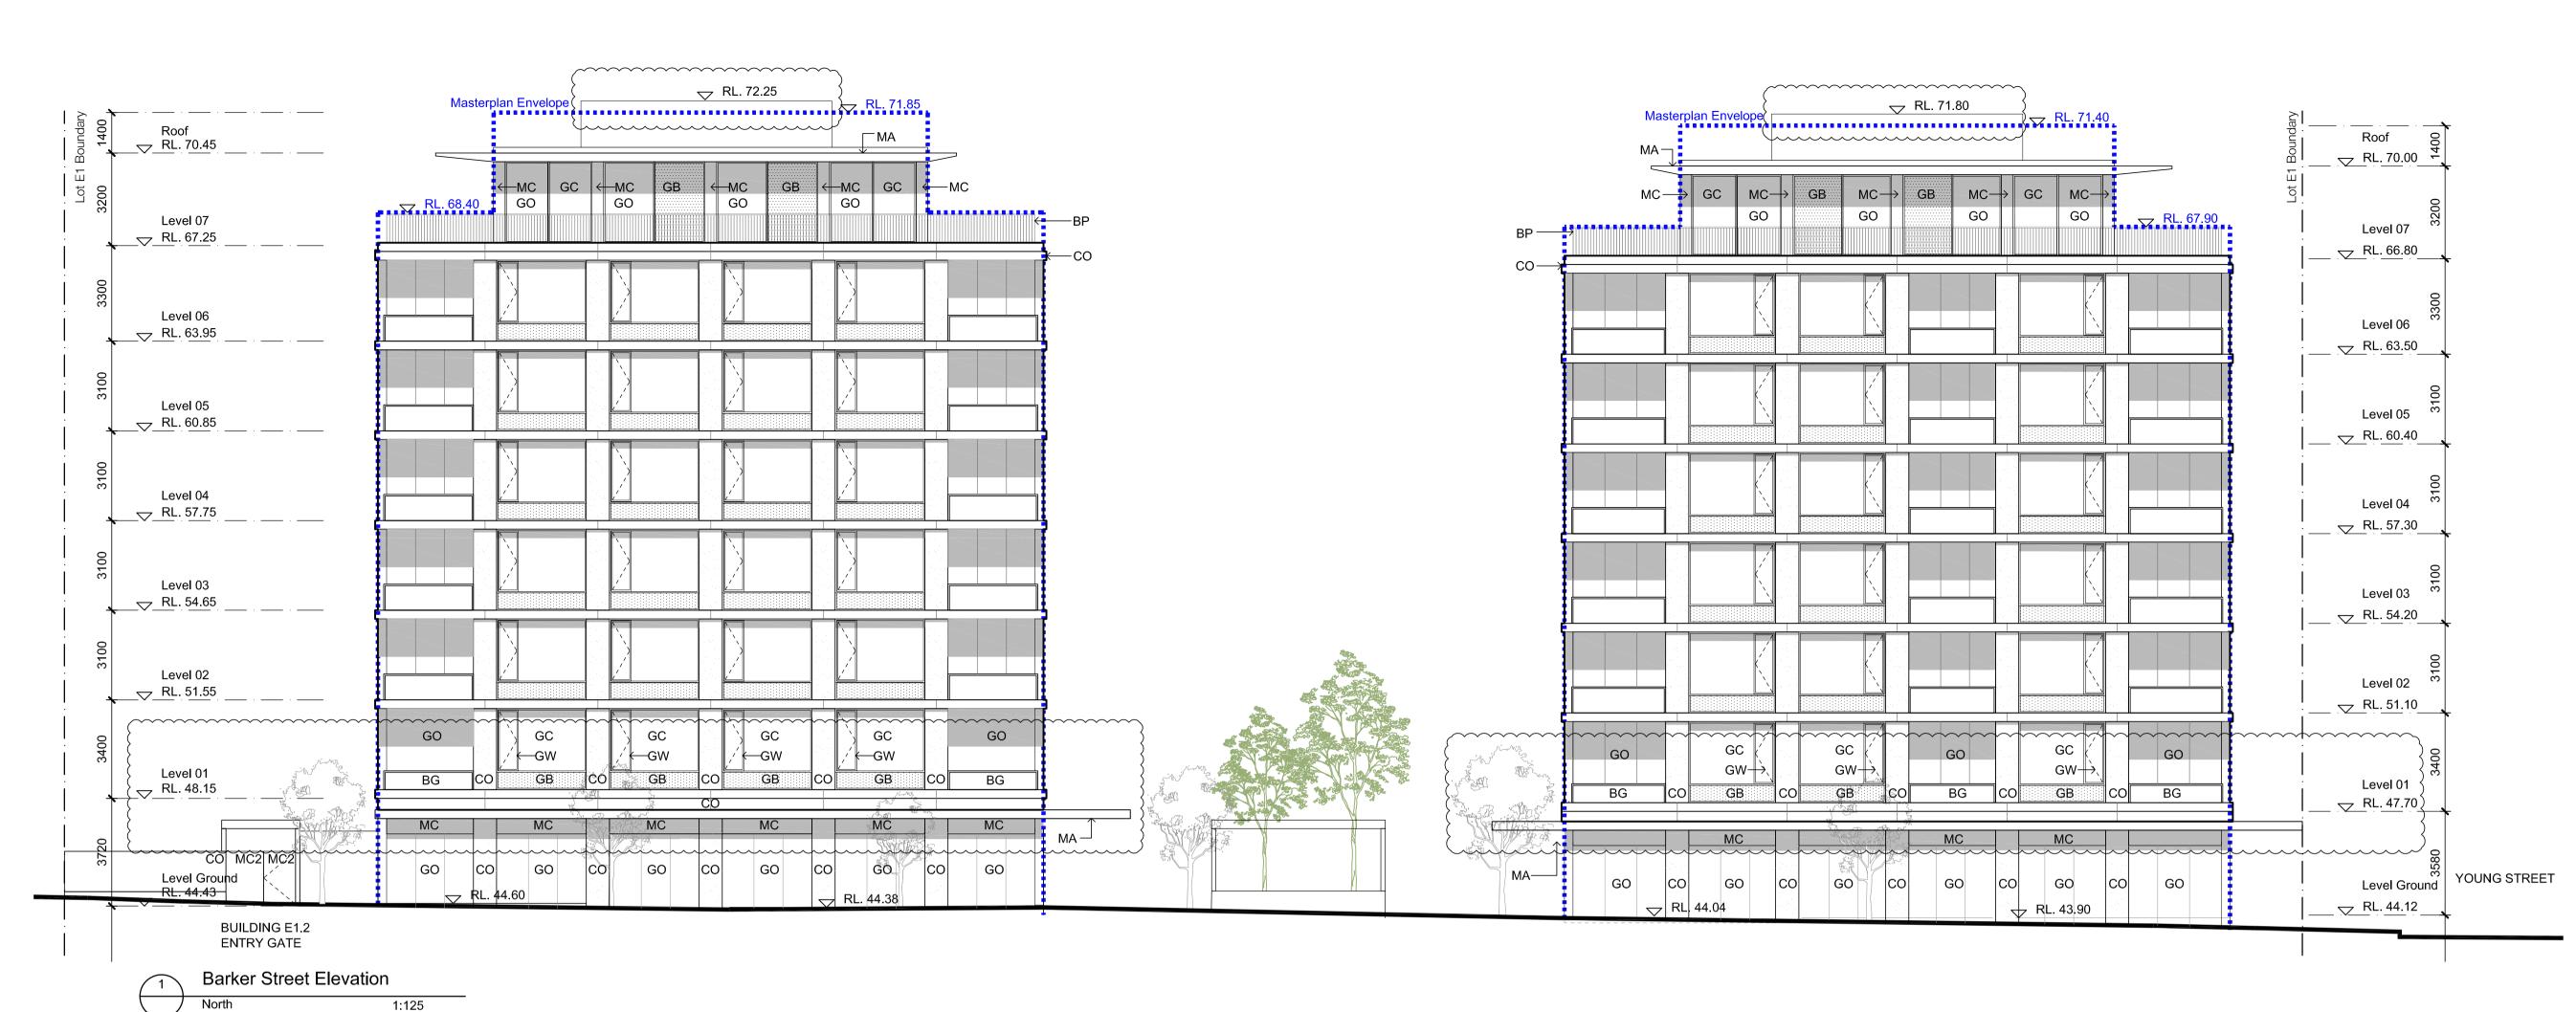

# Lot E1, Newmarket Green Barker Street Randwick NSW

Elevations North and West

RL. 42.80

| Scale       | 1:125@A1                          | , 1:250@A3            |                   |
|-------------|-----------------------------------|-----------------------|-------------------|
| Drawn       | CV                                | Checked               | CP                |
| Project No. | S11950.b                          |                       |                   |
| Status      | DA Issue                          |                       |                   |
| Plot Date   | 31/10/2017                        | 7 10:41 AM            |                   |
| Plot File   | S:\11900-11999\s11\<br>001[E].dwg | 950.b_cbus_e1\70_CAD\ | Plots\DA\DA.E1.07 |
| Drawing No. |                                   | [Revision]            |                   |

DA.E1.07.001[E]

RL. 72.25 RL. 71.85 Envelope Beyond RL. 71.80 Roof RL. 70.00 GO Level 07 Level 07 RL. 67.25 66.80 CO-Level 06 Level 06 \_ <del>\_\_\_\_ R</del>L. <u>63.</u>95 \_ RL. 63.50 Level 05 Level 05 RL. 60.85 RL 60.40 Level 04 Level 04 RL <u>57.75</u> RL. 57.30 Level 03 Level 03 \_ <del>\_\_\_\_ R</del>L. <u>54.65</u> \_ RL. 54.20 Level 02 Level 02 RL 51.10 GC GC GC GC GC GO GO GO GL-GL GB Level 01 Level 01 RL. 48.15 RL 47.70 MC GO CO Level Ground Level Ground \_ <del>\_ RL</del> 44.43 \_ RL. 44.12

₩ RL 43.43

Road ST1 Elevation 1:125

YOUNG STREET

E1.2 East

Check all dimensions and site conditions prior to commencement of any work, the purchase or ordering of any materials, fittings, plant, services or equipment and the preparation of shop drawings and/or the fabrication of any components.