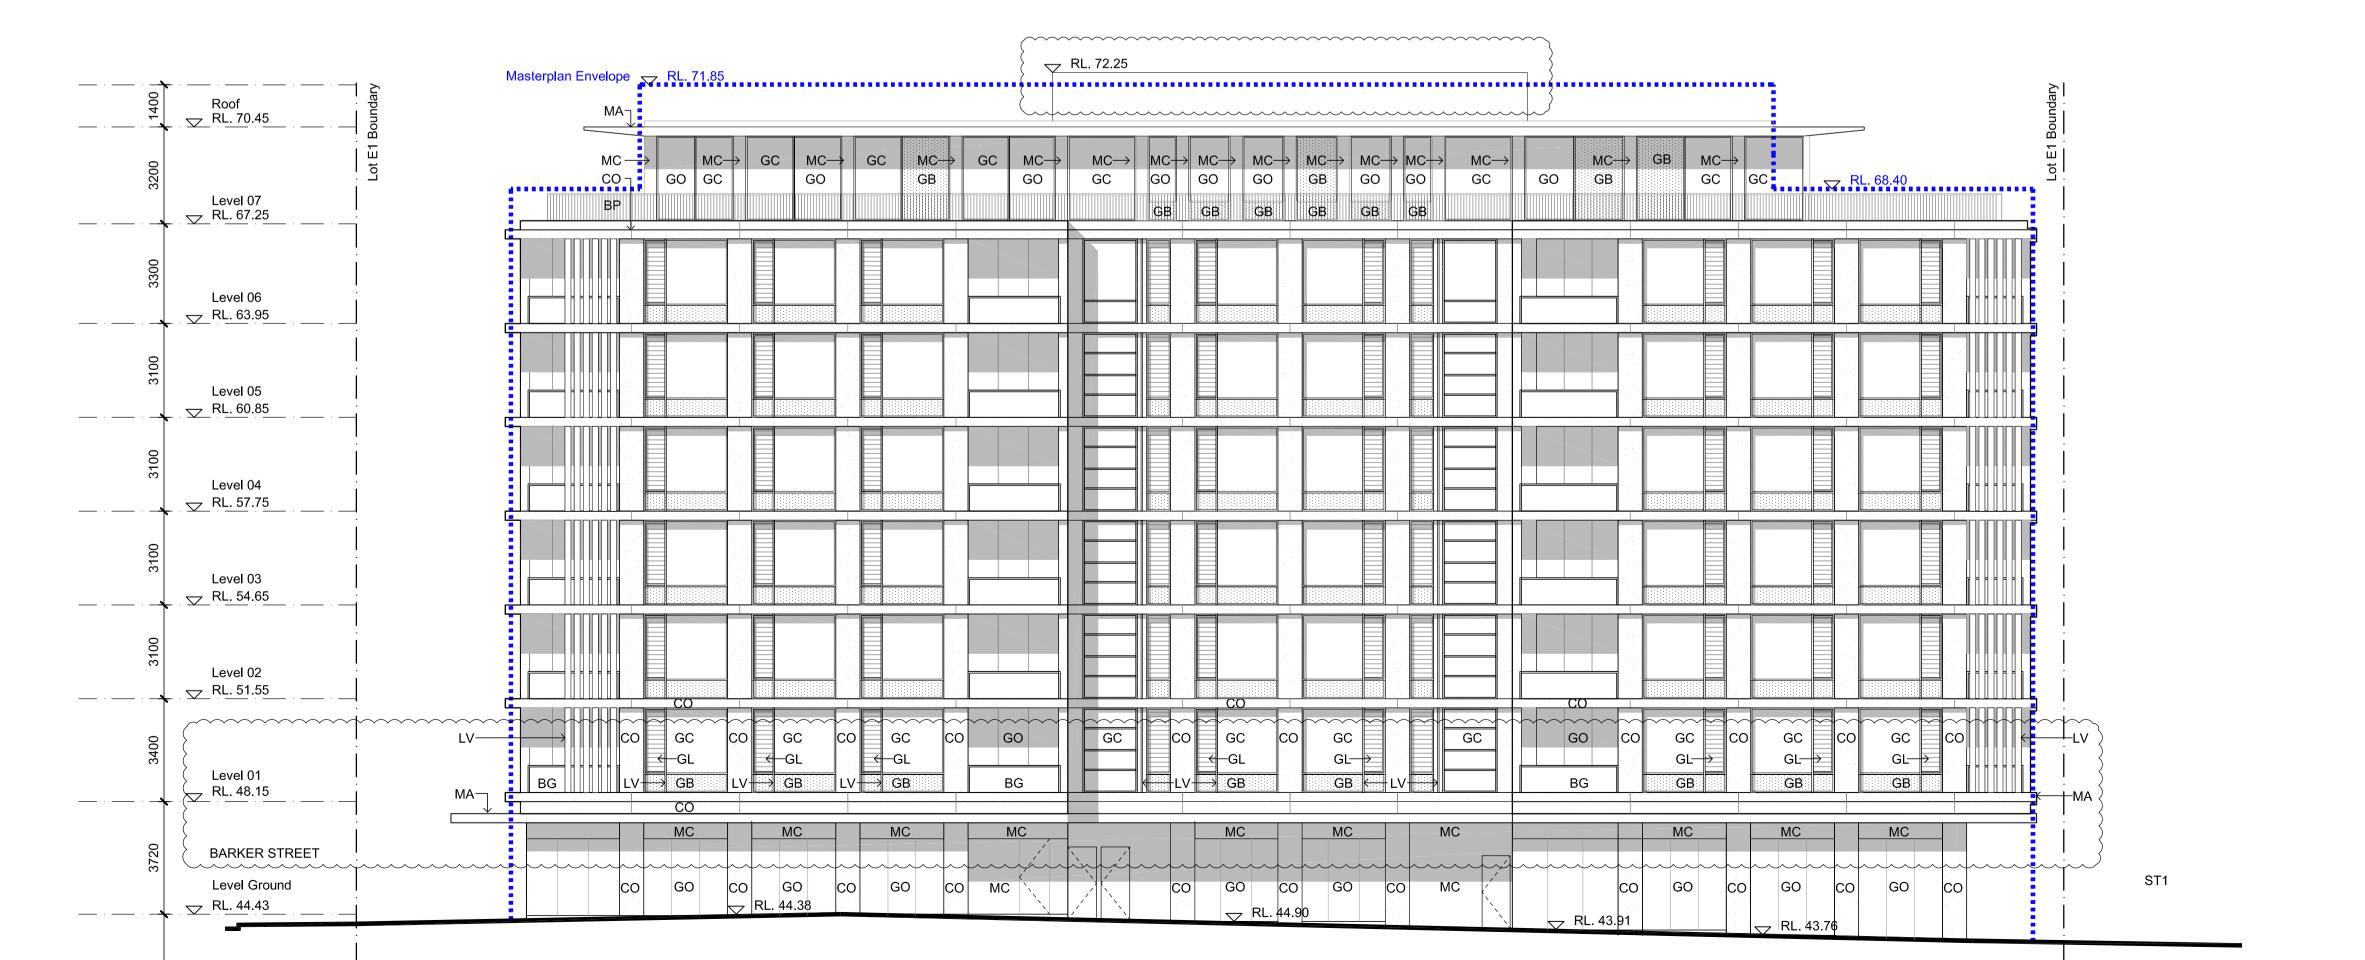

DA.E1.07.001[E]

RL. 72.25 RL. 71.85 Envelope Beyond RL. 71.80 Roof RL. 70.00 GO Level 07 Level 07 RL. 67.25 66.80 CO-Level 06 Level 06 \_ <del>\_\_\_\_ R</del>L. <u>63.</u>95 \_ RL. 63.50 Level 05 Level 05 RL. 60.85 RL 60.40 Level 04 Level 04 RL <u>57.75</u> RL. 57.30 Level 03 Level 03 \_ <del>\_\_\_\_ R</del>L. <u>54.65</u> \_ RL. 54.20 Level 02 Level 02 RL 51.10 GC GC GC GC GC GO GO GO GL-GL GB Level 01 Level 01 RL. 48.15 RL 47.70 MC GO CO Level Ground Level Ground \_ <del>\_ RL</del> 44.43 \_ RL. 44.12

₩ RL 43.43

Road ST1 Elevation 1:125

YOUNG STREET

E1.2 East

Check all dimensions and site conditions prior to commencement of any work, the purchase or ordering of any materials, fittings, plant, services or equipment and the preparation of shop drawings and/or the fabrication of any components.